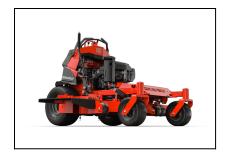

# Gravely Pro-Stance 52 Kawasaki EFI Stand On Mower

Take on hills with confidence on the redesigned PRO-STANCE®. With redistributed weight and a lowered center of gravity, the PRO-STANCE offers versatility with a range of deck sizes. The redesigned PRO-STANCE will ensure you maximize your investment.