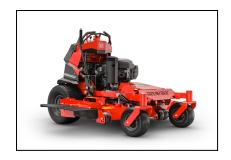

# **Gravely Pro-Stance 52" Stand On Mower 994162**

Read More

**SKU:**994162

**Price:**\$10299

**Categories:**Gravely

# **Gravely Pro-Stance 52" Stand On Mower**

Take on hills with confidence on the redesigned PRO-STANCE®. With redistributed weight and a lowered center of gravity, the PRO-STANCE offers versatility with a range of deck sizes. The redesigned PRO-STANCE will ensure you maximize your investment.