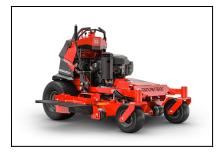

# **Gravely Pro-Stance 48**" Stand On Mower

Take on hills with confidence on the redesigned PRO-STANCE  $\circledast$ . With redistributed weight and a lowered center of gravity, the PRO-STANCE offers versatility with a range of deck sizes. The redesigned PRO-STANCE will ensure you maximize your investment.