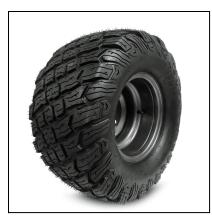

## **Gravely Aggressive Tread Pattern Rear Tire Kit 791089**

The aggressive tread rear tire is an ideal option for zero turn mowers and turf applications. In addition, this tire has a wider footprint which ensures high floatation for minimal compaction and a smoother ride. This tire pattern also reduces slippage, even on hill sides, to help eliminate scuffing of the turf.

- Fits Gravely ZT HD, PT Z, PT ZX, Ariens Apex, and Zenith models
- Kit includes two rear aggressive tires

22X11.00-10 - Fits 48", 52", 60" ZT HD models