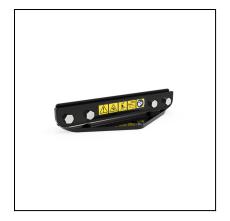

## **Gravely Trailer Hitch 791085**

Turn your Gravely zero-turn into a multi-tasking machine by simply adding a trailer hitch. The robust design of the trailer hitch allows you to pull a multitude of accessories such as pull-behind sprayers, fertilizer spreaders, and utility trailers.

- This kit includes 1 hitch, 1 hitch plate, and the necessary hardware
- This kit fits current Ariens ZENITH models
- This kit fits select Gravely ZT HD, COMPACT-PRO, PRO-TURN Z, and PRO-TURN ZX models
- For exact fitment, use the "Does This Fit My Model" tool below