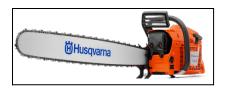

## **Husqvarna 3120 XP® Chainsaw**

Husqvarna's largest chainsaw is one of the most powerful in the world. The primary applications for the 3120 XP® are extreme logging, portable saw mills and stump work. This saw is designed to pull the chain on our longest bars. Like all Husqvarna chainsaws, the 3120 XP® has a superior power-to-weight ratio. Thanks to Effortless Starting®, LowVib<sup>™</sup> and other premium features, this heavy-duty chainsaw is surprisingly easy to start and operate. Note: Saw power head only, guide bars sold separately. Maximum recommended bar length 42 in.