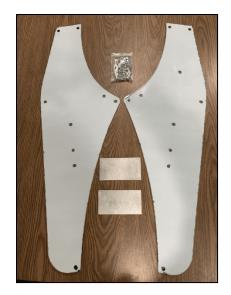

## Kenworth W900 Hood Latch Repair

These are for 02 & up Kenworth W900L trucks. These will fit older W900L fiberglass hoods only as an accent piece. This is a 18 gauge polished stainless steel hood strap repair kit. Ready & easy to install with aluminum backing plates and stainless steel mounting hardware included. This Kenworth hood repair accent adds a structural bond to the hood latch as well as adding a custom chrome look to your hood. Sold as a pair and also available in a paint to match version. Does not include hood latches. Shipping costs not included in the price but shipping is available. These are only for sale here at Ravenel Truck & Equipment. Go to YouTube and search for Kenworth hood latch repair for installation instructions.