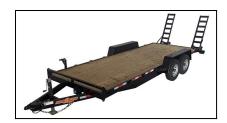

## Down 2 Earth Trailers - 82"x22' 10,400 Equipment Trailer

Read More

SKU:DTE8222ER52B

**Price:**\$6300

Categories: Down 2 Earth Trailers

**Product Description** 

## Down 2 Earth Trailers - 82"x22' 10,400 Equipment Trailer

Down To Earth Trailers believes in the highest code of ethics and integrity. The product is only as good as the company behind it. Service after the sale is just as important as making the sale. A trailer is expected to outlast the vehicle that is pulling it by several years; therefore longevity is of prime importance. DTE would like to think that some of its trailers will be enjoyed by the next generation.