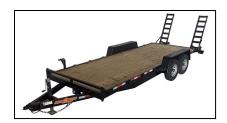

## Down 2 Earth Trailers - 82"x20' 17,500 Equipment Trailer

Read More

SKU:DTE8220ER8B

**Price:**\$8900

Categories: Down 2 Earth Trailers

## Down 2 Earth Trailers - 82"x20' 17,500 Equipment Trailer

Down To Earth Trailers believes in the highest code of ethics and integrity. The product is only as good as the company behind it. Service after the sale is just as important as making the sale. A trailer is expected to outlast the vehicle that is pulling it by several years; therefore longevity is of prime importance. DTE would like to think that some of its trailers will be enjoyed by the next generation.