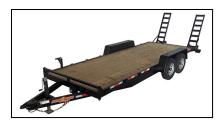

## Down 2 Earth Trailers - 82"x20' 14K Equipment Trailer

Read More

SKU:DTE8220ER7B

Price:\$6900

Categories: Down 2 Earth Trailers

## **Down 2 Earth Trailers - 82"x20' 14K Equipment Trailer**

Down To Earth Trailers believes in the highest code of ethics and integrity. The product is only as good as the company behind it. Service after the sale is just as important as making the sale. A trailer is expected to outlast the vehicle that is pulling it by several years; therefore longevity is of prime importance. DTE would like to think that some of its trailers will be enjoyed by the next generation.