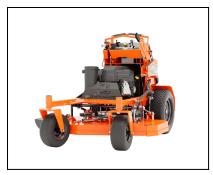

## Bad Boy Revolt SD 42" Stand-On Mower BRV42FS600

We've modified the Revolt to make the perfect stand-on mower for any homeowner. It's a better value for smaller properties with same premium quality you've come to expect from Bad Boy.

The Revolt SD is available in  $34^{"}$  and  $42^{"}$  deck sizes that fit through a gate with no problems. It's perfect for tight fits and a cleaner cut, and the smaller sizes make it even easier to store at your home.

The full suspension operator platform gives you a smoother ride with less fatigue and maximum comfort. It comes with a Quick Remove Operator Pad offers the support you need while still maintaining easy access for maintenance and cleaning.