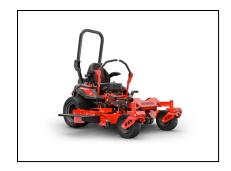

## Gravely Pro-Turn Z 60" Zero Turn Mower 991285

Read More

SKU:991285

**Price:**\$8599

**Categories:**Gravely

## Gravely Pro-Turn Z 60" Zero Turn Mower 991285

PROOF THAT SUPERIOR CUT AND SUPERIOR COMFORT CAN COEXIST.

Performance and comfort don't need to be mutually exclusive. The Pro-Turn Z has wrapped them both in a new, bolder look that's packed full of commercial-grade features. But the biggest surprise is it still maintains its attractive baseline price. All-day comfort, an unparalleled cut, and Gravely's signature durability make the Pro-Turn Z a no-nonsense workhorse worthy of bearing the Gravely name.