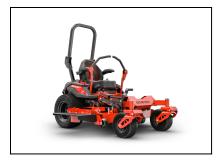

## Gravely Pro-Turn Z 48" Zero Turn Mower 991281

Read More

**SKU:**991281

**Price:**\$8399

**Categories:**<u>Gravely</u>

## Gravely Pro-Turn Z 48" Zero Turn Mower 991281

PROOF THAT SUPERIOR CUT AND SUPERIOR COMFORT CAN COEXIST.

Performance and comfort don't need to be mutually exclusive. The Pro-Turn Z has wrapped them both in a new, bolder look that's packed full of commercial-grade features. But the biggest surprise is it still maintains its attractive baseline price. All-day comfort, an unparalleled cut, and Gravely's signature durability make the Pro-Turn Z a no-nonsense workhorse worthy of bearing the Gravely name.