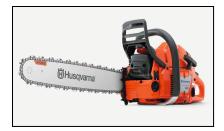

## Husqvarna 365 24" Chainsaw

Husqvarna 365 is a saw for typical professional use. It has been developed in close cooperation with professional users working in the most demanding conditions. The low weight and high power are combined with a rugged engine, making this saw exceptionally versatile and suited for a wide variety of applications. The X-TORQ engine gives you a much more environmentally friendly saw with radically lower exhaust emission level and fuel consumption.