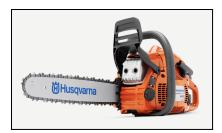

## Husqvarna 445 E-Series II 18" Chainsaw

Read More

SKU:967651004

**Price:**\$379.99

Categories: Husqvarna

## Husqvarna 445 E-Series II 18" Chainsaw

Second-generation lightweight and efficient all-around saw, ideal for those looking for a chainsaw that is exceptionally easy to start and maneuver. Starts easily also with a slower pull, and comes with a slimmer saw body and flip-up tank caps. Featuring X-Torq® engine for lower fuel consumption and reduced emission levels. Equipped with Smart Start®, fuel pump and Auto return stop switch for easier starting