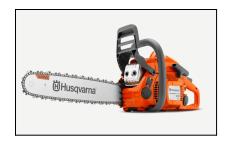

## Husqvarna 435 E-Series II 16" Chainsaw

Second-generation lightweight and efficient all-around saw, ideal for those looking for a chainsaw that is exceptionally easy to start and maneuver. Starts easily also with a slower pull, and comes with a slimmer saw body and flip-up tank caps. Featuring X-Torq® engine for lower fuel consumption and reduced emission levels. Equipped with Smart Start®, fuel pump and Auto return stop switch for easier starting